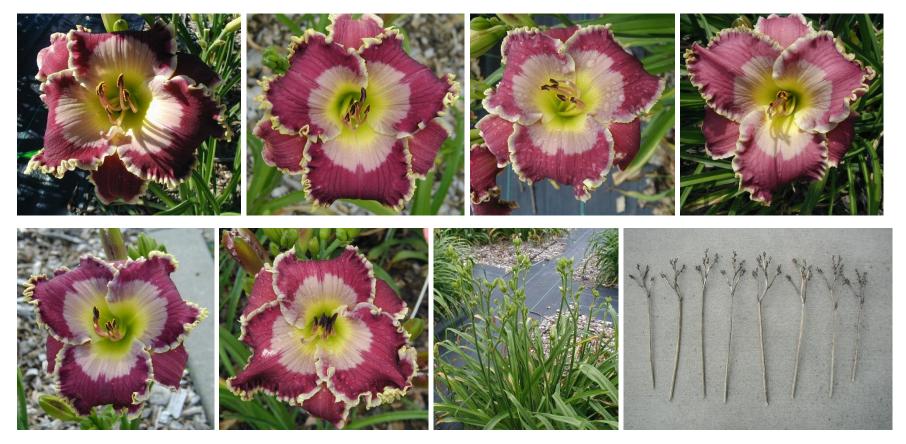

## **KINGDOM KID**

TET 30817 (Book of Life x Pray Without Ceasing). 5", 32" (28" yr 1, 30' yr 2, 36" yr 3), 5-way branching (range of 4-6), 21 buds (range of 15-31 in a given year), EM, fr, no rebloom outside in Minnesota. Blooms a long time here in Minnesota – from early July through early September. Medium cranberry (although the color can vary with the temperature); indented icy/chalky pale lavender ivory eye; pale lavender plus ivory edge; yellow to green throat. Not perfect every day (some spots some days on some flowers). Holds well in the rain. Too dormant to grow in the greenhouse, so will be shipped from the outside in May/June. Fertile both ways.